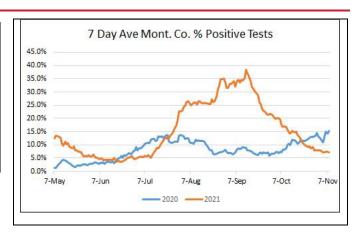

## **MONTGOMERY COUNTY DATA**

| Hospital | Deaths | Total<br>active<br>cases | %<br>Change<br>active<br>cases | Positive<br>daily<br>cases | %<br>change<br>positive<br>daily<br>cases |
|----------|--------|--------------------------|--------------------------------|----------------------------|-------------------------------------------|
| *        | *      | 238                      | -2.9%                          | 15                         | -26.7%                                    |

### **ADDITIONAL INFORMATION**

• TDH data current as of 11/8/2021