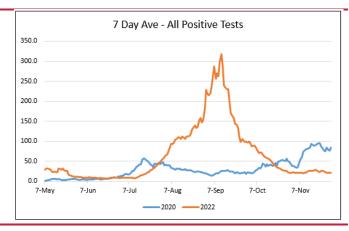

----------------------------------------|-------|
| Isolation  | 1     | 0                      | =                                            |       |
| Quarantine | 0     | Ü                      | =                                            |       |

# MONTGOMERY COUNTY DATA

| Hospital | Deaths                  | Total<br>active<br>cases | %<br>Change<br>active<br>cases | Positive<br>daily<br>cases | %<br>change<br>positive<br>daily<br>cases |
|----------|-------------------------|--------------------------|--------------------------------|----------------------------|-------------------------------------------|
| *        | 11 in<br>last 3<br>days | 280                      | +7.5%                          | 46                         | +47.8%                                    |



## **ADDITIONAL INFORMATION**