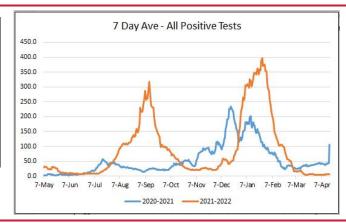

|   | INCREASE OR<br>DECREASE SINCE<br>LAST REPORT | NOTES |
|------------|-------|---|----------------------------------------------|-------|
| Isolation  | 0     | 0 | =                                            |       |
| Quarantine | 0     | U | =                                            |       |

# MONTGOMERY COUNTY DATA

| Hospital | Deaths | Total<br>active<br>cases | %<br>Change<br>active<br>cases | Positive<br>daily<br>cases | %<br>change<br>positive<br>daily<br>cases |
|----------|--------|--------------------------|--------------------------------|----------------------------|-------------------------------------------|
| *        |        |                          |                                |                            |                                           |



### **ADDITIONAL INFORMATION**