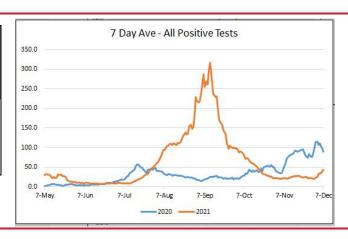

| INCREASE OR<br>DECREASE SINCE<br>LAST REPORT | NOTES |
|------------|-------|---|----------------------------------------------|-------|
| Isolation  | 4     | 2 | =                                            |       |
| Quarantine | 1     | 3 | =                                            |       |

## MONTGOMERY COUNTY DATA

| Hospital | Deaths | Total<br>active<br>cases | %<br>Change<br>active<br>cases | Positive<br>daily<br>cases | %<br>change<br>positive<br>daily<br>cases |
|----------|--------|--------------------------|--------------------------------|----------------------------|-------------------------------------------|
| *        | *      | *                        | *                              | *                          | *                                         |



#### **ADDITIONAL INFORMATION**

• No Montgomery County released today.