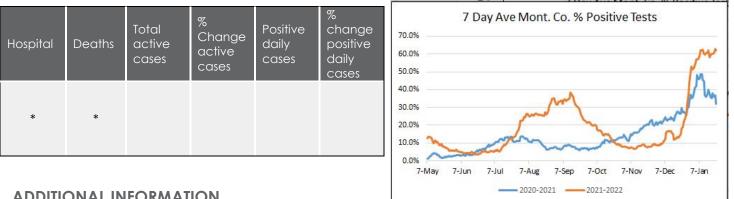

|

#### **MAXIENT REPORTS**

|            | TOTAL | STAFF | FACULTY | STUDENT | INCREASE OR<br>DECREASE SINCE<br>LAST REPORT |
|------------|-------|-------|---------|---------|----------------------------------------------|
| Positive   | 91    | 16    | 4       | 71      | -23                                          |
| Quarantine | 116   | 7     | 5       | 104     | +4                                           |

#### HOUSING REPORT

|            | TOTAL |   | INCREASE OR<br>DECREASE SINCE<br>LAST REPORT | NOTES |
|------------|-------|---|----------------------------------------------|-------|
| Isolation  | 10    | 0 | -4                                           |       |
| Quarantine | 19    | 8 | +10                                          |       |

## MONTGOMERY COUNTY DATA



### **ADDITIONAL INFORMATION**