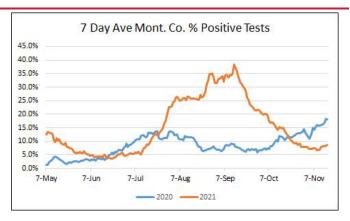

# MONTGOMERY COUNTY DATA

| Hospital | Deaths | Total<br>active<br>cases | %<br>Change<br>active<br>cases | Positive<br>daily<br>cases | %<br>change<br>positive<br>daily<br>cases |
|----------|--------|--------------------------|--------------------------------|----------------------------|-------------------------------------------|
| 1*       | 2*     | 271                      | -1.8%                          | 23                         | -4.3%                                     |

## **ADDITIONAL INFORMATION**

 County numbers for 11/17/2021 reported as of 11/15/2021. 2 Deaths were reported over the last 2 days.