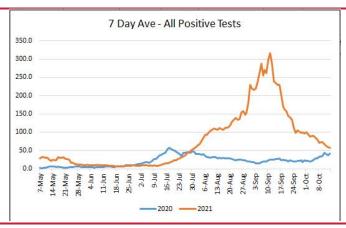

| INCREASE OR<br>DECREASE SINCE<br>LAST REPORT | NOTES |
|------------|-------|---|----------------------------------------------|-------|
| Isolation  | 1     | 1 | -2                                           |       |
| Quarantine | 2     | I | -2                                           |       |

# **MONTGOMERY COUNTY DATA**

| Hospital | Deaths | Total<br>active<br>cases | %<br>Change<br>active<br>cases | Positive<br>daily<br>cases | %<br>change<br>positive<br>daily<br>cases |
|----------|--------|--------------------------|--------------------------------|----------------------------|-------------------------------------------|
| *        | 3      | 735                      | -6.5%                          | 49                         | -61.2%                                    |



### **ADDITIONAL INFORMATION**

•