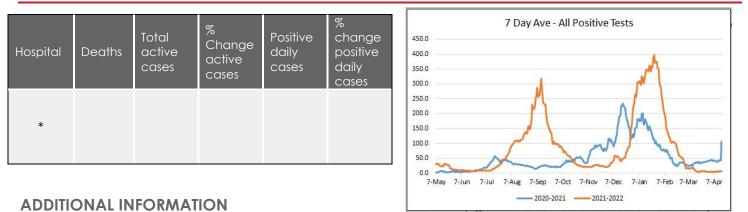

|

#### **MAXIENT REPORTS**

|            | TOTAL | STAFF | FACULTY | STUDENT | INCREASE OR<br>DECREASE SINCE<br>LAST REPORT |
|------------|-------|-------|---------|---------|----------------------------------------------|
| Positive   | 4     | 1     | 0       | 3       | -1                                           |
| Quarantine | 7     | 1     | 0       | 6       | +1                                           |

### HOUSING REPORT

|            | TOTAL |   | INCREASE OR<br>DECREASE SINCE<br>LAST REPORT | NOTES |
|------------|-------|---|----------------------------------------------|-------|
| Isolation  | 0     | 0 | =                                            |       |
| Quarantine | 0     | 0 | =                                            |       |

## MONTGOMERY COUNTY DATA