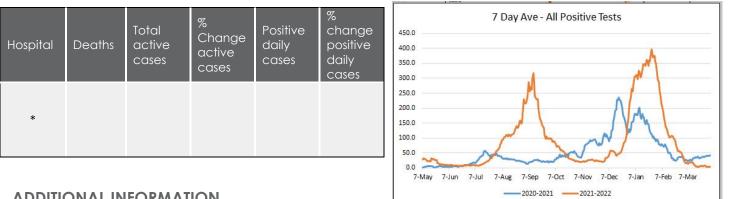

|

#### **MAXIENT REPORTS**

|            | TOTAL | STAFF | FACULTY | STUDENT | INCREASE OR<br>DECREASE SINCE<br>LAST REPORT |
|------------|-------|-------|---------|---------|----------------------------------------------|
| Positive   | 3     | 0     | 0       | 3       | -1                                           |
| Quarantine | 4     | 0     | 0       | 4       | =                                            |

### HOUSING REPORT

|            | TOTAL |   | INCREASE OR<br>DECREASE SINCE<br>LAST REPORT | NOTES |
|------------|-------|---|----------------------------------------------|-------|
| Isolation  | 0     | 0 | =                                            |       |
| Quarantine | 0     |   | =                                            |       |

## MONTGOMERY COUNTY DATA



## **ADDITIONAL INFORMATION**