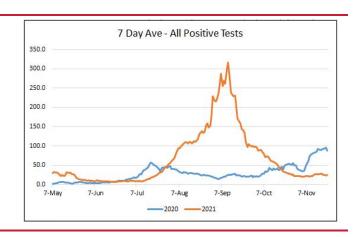

## **MONTGOMERY COUNTY DATA**

| Hospital | Deaths | Total<br>active<br>cases | %<br>Change<br>active<br>cases | Positive<br>daily<br>cases | %<br>change<br>positive<br>daily<br>cases |
|----------|--------|--------------------------|--------------------------------|----------------------------|-------------------------------------------|
| *        | *      | 300                      | +0.7%                          | 38                         | +76.3%                                    |