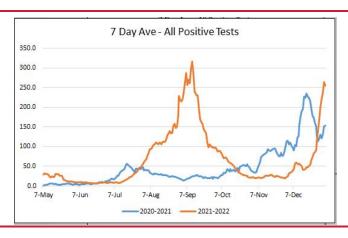

### **ADDITIONAL INFORMATION**

• Nationally we have hit the highest number of hospitalized Americans since the start of pandemic with 133,000 COVID-19 hospitalizations. 92% of these are unvaccinated.