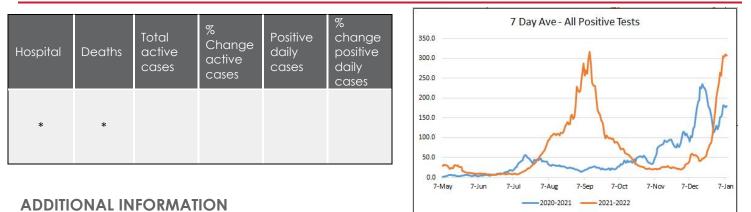

|

## **MAXIENT REPORTS**

|            | TOTAL | STAFF | FACULTY | STUDENT | INCREASE OR<br>DECREASE SINCE<br>LAST REPORT |
|------------|-------|-------|---------|---------|----------------------------------------------|
| Positive   | 80    | 24    | 2       | 54      | +16                                          |
| Quarantine | 22    | 7     | 0       | 15      | +11                                          |

## HOUSING REPORT

•

|            | TOTAL |   | INCREASE OR<br>DECREASE SINCE<br>LAST REPORT | NOTES |
|------------|-------|---|----------------------------------------------|-------|
| Isolation  | 12    | 8 | +8                                           |       |
| Quarantine | 3     |   | +2                                           |       |

## MONTGOMERY COUNTY DATA