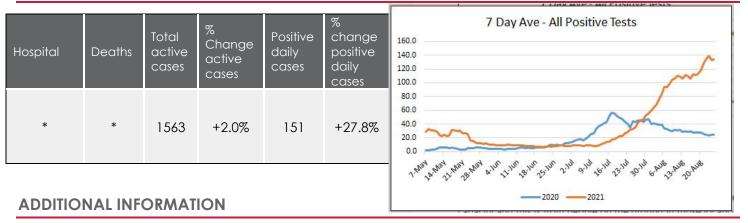

r>SINCE LAST REPORT |
|------------|-------|-------|---------|---------|-------------------------------------|-------------------------------------------|
| Positive   | 106   | 22    | 3       | 81      | 61                                  | +10                                       |
| Quarantine | 93    | 14    | 0       | 79      | 71                                  | +11                                       |

## HOUSING REPORT

•

|            | TOTAL |   | INCREASE OR<br>DECREASE SINCE<br>LAST REPORT | NOTES |
|------------|-------|---|----------------------------------------------|-------|
| Isolation  | 10    | 4 | +]                                           |       |
| Quarantine | 5     |   | +1                                           |       |

## MONTGOMERY COUNTY DATA