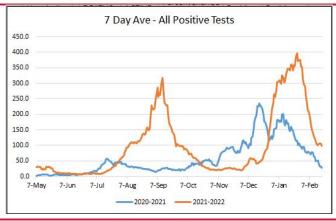

-----------|-------|------------------------|----------------------------------------------|-------|
| Isolation  | 0     | 0                      | =                                            |       |
| Quarantine | 2     | U                      | =                                            |       |

# MONTGOMERY COUNTY DATA

| Hospital | Deaths | Total<br>active<br>cases | %<br>Change<br>active<br>cases | Positive<br>daily<br>cases | %<br>change<br>positive<br>daily<br>cases |
|----------|--------|--------------------------|--------------------------------|----------------------------|-------------------------------------------|
| *        | *      |                          |                                |                            |                                           |



### **ADDITIONAL INFORMATION**