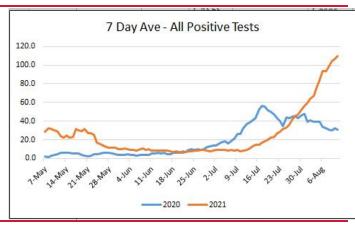

|
| Quarantine | 1     |                        | increase                                     | morning, there is not case created yet by S.A. This case is not yet reflected in our case numbers above because we run the Maxient report in the early morning. |

## **MONTGOMERY COUNTY DATA**

| Hospital | Deaths | Total<br>active<br>cases | %<br>Change<br>active<br>cases | Positive<br>daily<br>cases | %<br>change<br>positive<br>daily<br>cases |
|----------|--------|--------------------------|--------------------------------|----------------------------|-------------------------------------------|
| *        | *      | 1221                     | +5.7%                          | 139                        | +18.7%                                    |



## **ADDITIONAL INFORMATION**

• Please see Dr. Scanlan's comment in the email.