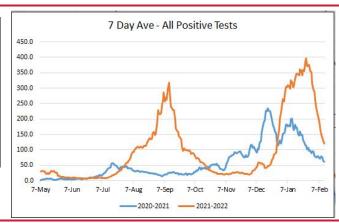

|   | INCREASE OR<br>DECREASE SINCE<br>LAST REPORT | NOTES |
|------------|-------|---|----------------------------------------------|-------|
| Isolation  | 3     | 2 | =                                            |       |
| Quarantine | 3     | 2 | -2                                           |       |

# MONTGOMERY COUNTY DATA

| Hospital | Deaths | Total<br>active<br>cases | %<br>Change<br>active<br>cases | Positive<br>daily<br>cases | %<br>change<br>positive<br>daily<br>cases |
|----------|--------|--------------------------|--------------------------------|----------------------------|-------------------------------------------|
| *        | *      |                          |                                |                            |                                           |



### **ADDITIONAL INFORMATION**