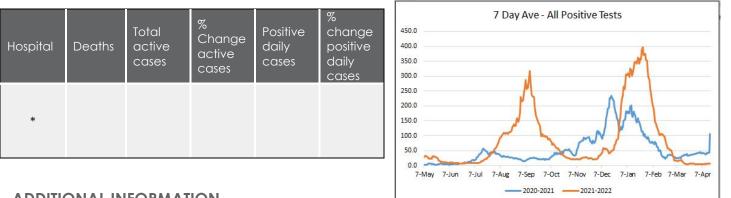

#### **MAXIENT REPORTS**

|            | TOTAL | STAFF | FACULTY | STUDENT | INCREASE OR<br>DECREASE SINCE<br>LAST REPORT |
|------------|-------|-------|---------|---------|----------------------------------------------|
| Positive   | 5     | 1     | 2       | 2       | +3                                           |
| Quarantine | 5     | 3     | 0       | 2       | +3                                           |

#### **HOUSING REPORT**

|            | TOTAL |   | INCREASE OR<br>DECREASE SINCE<br>LAST REPORT | NOTES |
|------------|-------|---|----------------------------------------------|-------|
| Isolation  | 0     | 0 | =                                            |       |
| Quarantine | 0     |   | =                                            |       |

## MONTGOMERY COUNTY DATA



### **ADDITIONAL INFORMATION**