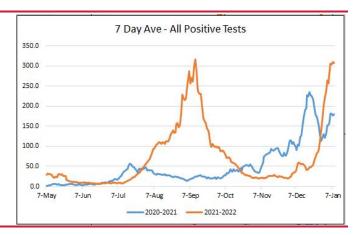

-----------|-------|------------------------|----------------------------------------------|-------|
| Isolation  | 4     | 1                      | +2                                           |       |
| Quarantine | 1     |                        | =                                            |       |

# MONTGOMERY COUNTY DATA

| Hospital | Deaths | Total<br>active<br>cases | %<br>Change<br>active<br>cases | Positive<br>daily<br>cases | %<br>change<br>positive<br>daily<br>cases |
|----------|--------|--------------------------|--------------------------------|----------------------------|-------------------------------------------|
| *        | *      |                          |                                |                            |                                           |



#### **ADDITIONAL INFORMATION**

• Forty-six Maxient forms were submitted yesterday.