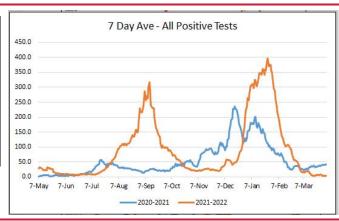

| INCREASE OR<br>DECREASE SINCE<br>LAST REPORT | NOTES |
|------------|-------|---|----------------------------------------------|-------|
| Isolation  | 0     | 0 | =                                            |       |
| Quarantine | 2     | U | =                                            |       |

## MONTGOMERY COUNTY DATA

| Hospital | Deaths | Total<br>active<br>cases | %<br>Change<br>active<br>cases | Positive<br>daily<br>cases | %<br>change<br>positive<br>daily<br>cases |
|----------|--------|--------------------------|--------------------------------|----------------------------|-------------------------------------------|
| *        |        |                          |                                |                            |                                           |



#### **ADDITIONAL INFORMATION**