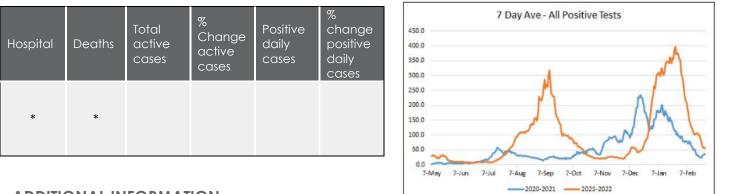

|

### **MAXIENT REPORTS**

|            | TOTAL | STAFF | FACULTY | STUDENT | INCREASE OR<br>DECREASE SINCE<br>LAST REPORT |
|------------|-------|-------|---------|---------|----------------------------------------------|
| Positive   | 6     | 3     | 0       | 3       | =                                            |
| Quarantine | 11    | 0     | 0       | 11      | -5                                           |

### HOUSING REPORT

|            | TOTAL |   | INCREASE OR<br>DECREASE SINCE<br>LAST REPORT | NOTES |
|------------|-------|---|----------------------------------------------|-------|
| Isolation  | 0     | 0 | -1                                           |       |
| Quarantine | 0     | 0 | -1                                           |       |

## MONTGOMERY COUNTY DATA



### **ADDITIONAL INFORMATION**