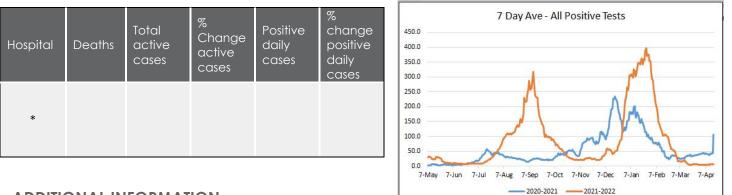

|

#### **MAXIENT REPORTS**

|            | TOTAL | STAFF | FACULTY | STUDENT | INCREASE OR<br>DECREASE SINCE<br>LAST REPORT |
|------------|-------|-------|---------|---------|----------------------------------------------|
| Positive   | 3     | 0     | 0       | 3       | =                                            |
| Quarantine | 4     | 0     | 0       | 4       | =                                            |

#### HOUSING REPORT

|            | TOTAL |   | INCREASE OR<br>DECREASE SINCE<br>LAST REPORT | NOTES |
|------------|-------|---|----------------------------------------------|-------|
| Isolation  | 0     | 0 | =                                            |       |
| Quarantine | 0     | 0 | =                                            |       |

## MONTGOMERY COUNTY DATA



## **ADDITIONAL INFORMATION**