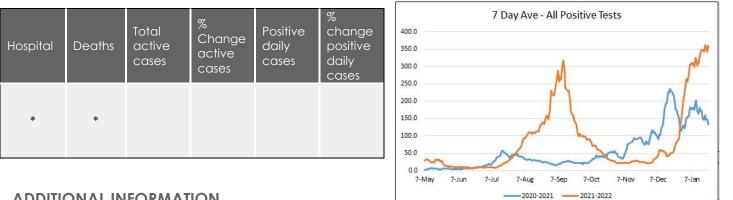

|

#### **MAXIENT REPORTS**

|            | TOTAL | STAFF | FACULTY | STUDENT | INCREASE OR<br>DECREASE SINCE<br>LAST REPORT |
|------------|-------|-------|---------|---------|----------------------------------------------|
| Positive   | 114   | 15    | 5       | 94      | -2                                           |
| Quarantine | 112   | 6     | 5       | 101     | -2                                           |

### HOUSING REPORT

|            | TOTAL |   | INCREASE OR<br>DECREASE SINCE<br>LAST REPORT | NOTES |
|------------|-------|---|----------------------------------------------|-------|
| Isolation  | 14    | 0 | =                                            |       |
| Quarantine | 9     | 8 | -1                                           |       |

### MONTGOMERY COUNTY DATA



## **ADDITIONAL INFORMATION**