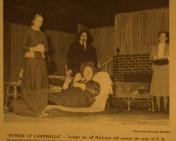

Energy crisis spurs conserving

By GLORIA FRAZIER

**Evaluation** moves ahead in compromised version

**Choir sings** 

for holiday

McMillan, Ken Hawkins and Frances Brown. The production will run through Friday

**AP** Playhouse presents "Sunrise at Campobello"