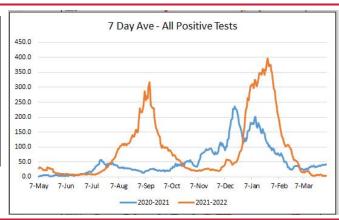

|   | INCREASE OR<br>DECREASE SINCE<br>LAST REPORT | NOTES |
|------------|-------|---|----------------------------------------------|-------|
| Isolation  | 0     | 0 | =                                            |       |
| Quarantine | 0     | U | =                                            |       |

# MONTGOMERY COUNTY DATA

| Hospital | Deaths | Total<br>active<br>cases | %<br>Change<br>active<br>cases | Positive<br>daily<br>cases | %<br>change<br>positive<br>daily<br>cases |
|----------|--------|--------------------------|--------------------------------|----------------------------|-------------------------------------------|
| *        |        |                          |                                |                            |                                           |



### **ADDITIONAL INFORMATION**