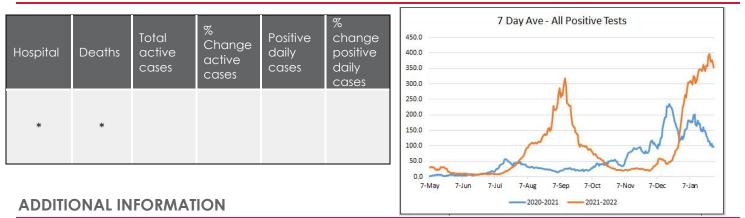

|

## **MAXIENT REPORTS**

|            | TOTAL | STAFF | FACULTY | STUDENT | INCREASE OR<br>DECREASE SINCE<br>LAST REPORT |
|------------|-------|-------|---------|---------|----------------------------------------------|
| Positive   | 60    | 22    | 1       | 37      | -17                                          |
| Quarantine | 44    | 3     | 0       | 41      | -70                                          |

## HOUSING REPORT

•

|            | TOTAL |   | INCREASE OR<br>DECREASE SINCE<br>LAST REPORT | NOTES |
|------------|-------|---|----------------------------------------------|-------|
| Isolation  | 4     | 1 | -3                                           |       |
| Quarantine | 2     |   | -12                                          |       |

## MONTGOMERY COUNTY DATA