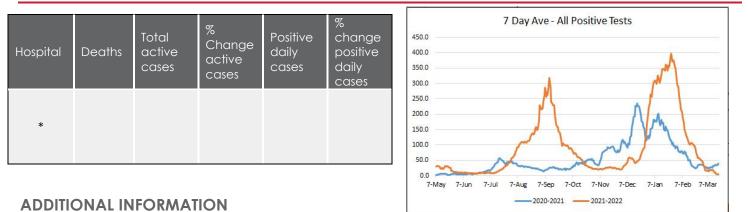

EASE OR<br>DECREASE SINCE<br>LAST REPORT |
|------------|-------|-------|---------|---------|----------------------------------------------|
| Positive   | 5     | 1     | 0       | 4       | -2                                           |
| Quarantine | 3     | 0     | 0       | 3       | +2                                           |

#### HOUSING REPORT

|            | TOTAL | ROOMS<br>USED OF<br>44 | INCREASE OR<br>DECREASE SINCE<br>LAST REPORT | NOTES |
|------------|-------|------------------------|----------------------------------------------|-------|
| Isolation  | 1     | 1                      | -1                                           |       |
| Quarantine | 0     |                        | =                                            |       |

### MONTGOMERY COUNTY DATA