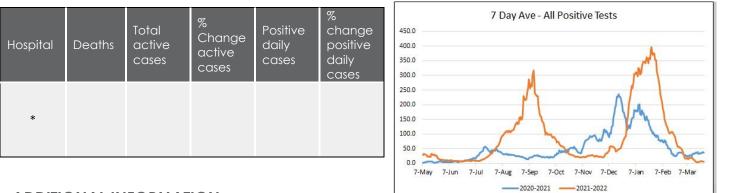

REASE OR<br>DECREASE SINCE<br>LAST REPORT |
|------------|-------|-------|---------|---------|----------------------------------------------|
| Positive   | 4     | 0     | 0       | 4       | =                                            |
| Quarantine | 3     | 0     | 0       | 3       | +3                                           |

#### HOUSING REPORT

|            | TOTAL | ROOMS<br>USED OF<br>44 | INCREASE OR<br>DECREASE SINCE<br>LAST REPORT | NOTES |
|------------|-------|------------------------|----------------------------------------------|-------|
| Isolation  | 1     | 0                      | =                                            |       |
| Quarantine | 0     |                        | =                                            |       |

## MONTGOMERY COUNTY DATA



#### ADDITIONAL INFORMATION