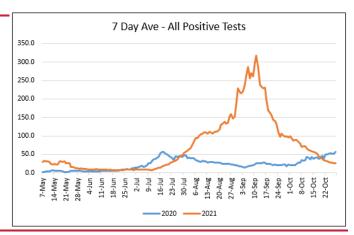

# **MONTGOMERY COUNTY DATA**

| Hospital | Deaths                 | Total<br>active<br>cases | %<br>Change<br>active<br>cases | Positive<br>daily<br>cases | %<br>change<br>positive<br>daily<br>cases |
|----------|------------------------|--------------------------|--------------------------------|----------------------------|-------------------------------------------|
| *        | 7 in<br>last 4<br>days | 332                      | -6.6%                          | 27                         | -14.8%                                    |