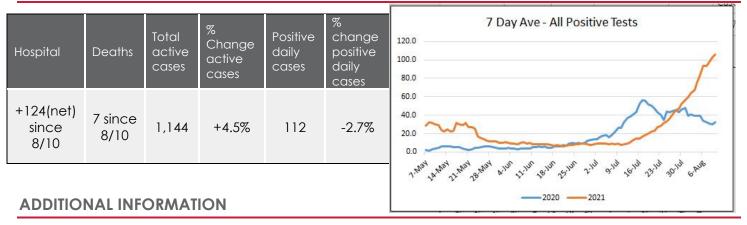

| =                                         |
| Quarantine | 1     | 1     | 0       | 0       | 1                                   | increase                                  |

## HOUSING REPORT

•

|            | TOTAL | USED OF | INCREASE OR<br>DECREASE SINCE<br>LAST REPORT | NOTES                                               |
|------------|-------|---------|----------------------------------------------|-----------------------------------------------------|
| Isolation  | 6     | 3       | =                                            | All isolations are due to come out today unless not |
| Quarantine | 0     | 0       | =                                            | cleared by BHS.                                     |

## MONTGOMERY COUNTY DATA