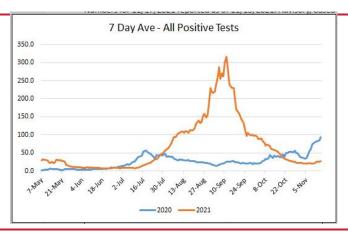

# MONTGOMERY COUNTY DATA

| Hospital | Deaths | Total<br>active<br>cases | %<br>Change<br>active<br>cases | Positive<br>daily<br>cases | %<br>change<br>positive<br>daily<br>cases |
|----------|--------|--------------------------|--------------------------------|----------------------------|-------------------------------------------|
| *        | *      | 280                      | -1.8%                          | 24                         | +8.3%                                     |