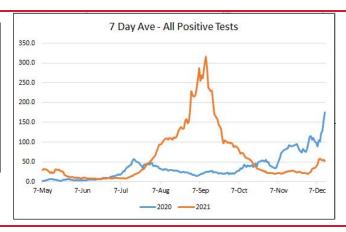

-------|-------|------------------------|----------------------------------------------|-------|
| Isolation  | 0     | 0                      | -1                                           |       |
| Quarantine | 0     | U                      | =                                            |       |

# **MONTGOMERY COUNTY DATA**

| Hospital | Deaths | Total<br>active<br>cases | %<br>Change<br>active<br>cases | Positive<br>daily<br>cases | %<br>change<br>positive<br>daily<br>cases |
|----------|--------|--------------------------|--------------------------------|----------------------------|-------------------------------------------|
| *        | 2      | 520                      | -2.9%                          | 37                         | +45.9%                                    |



### **ADDITIONAL INFORMATION**