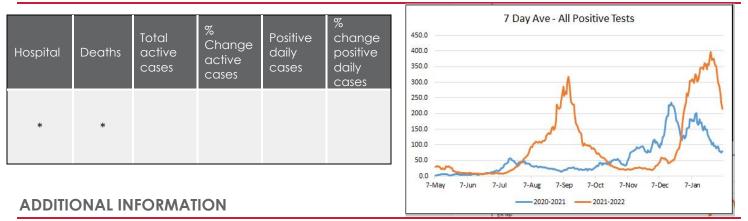

|

## **MAXIENT REPORTS**

|            | TOTAL | STAFF | FACULTY | STUDENT | INCREASE OR<br>DECREASE SINCE<br>LAST REPORT |
|------------|-------|-------|---------|---------|----------------------------------------------|
| Positive   | 37    | 7     | 2       | 28      | +1                                           |
| Quarantine | 38    | 6     | 1       | 31      | -1                                           |

## HOUSING REPORT

|            | TOTAL |   | INCREASE OR<br>DECREASE SINCE<br>LAST REPORT | NOTES |
|------------|-------|---|----------------------------------------------|-------|
| Isolation  | 1     | 0 | =                                            |       |
| Quarantine | 4     |   | =                                            |       |

## MONTGOMERY COUNTY DATA