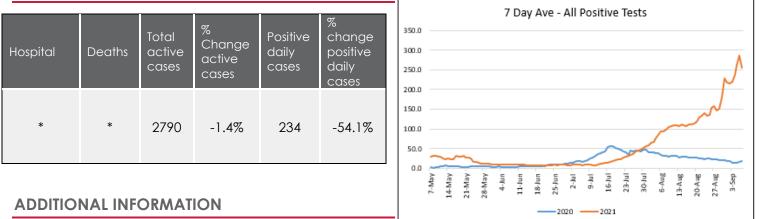

## MONTGOMERY COUNTY DATA

• Numbers sometimes take 2-3 days to fully count each day (expect the % change in daily cases to be +/-1% or less when fully reported).