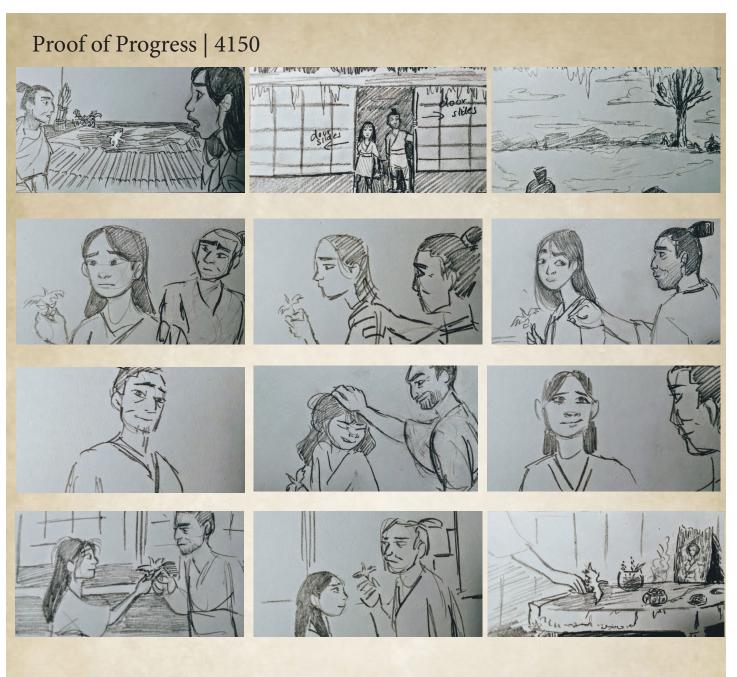

Our nameless hero, referred to as Yukiko in the early concept art & later, Daughter, was always meant to be a character of quiet confidence and gentleness. She is also lonely and inquisitive. No one else could have the this story happen to them unless they took the time to observe as she does. Everything begins when she finds a damaged paper crane battered by the wind, lying within the shrine. Recognizing the beauty in the simple object, she takes the time to repair it.

In doing so, she releases a powerful spirit that has been in need of help. It's a turn of events that reveals a new understanding of the world around her.