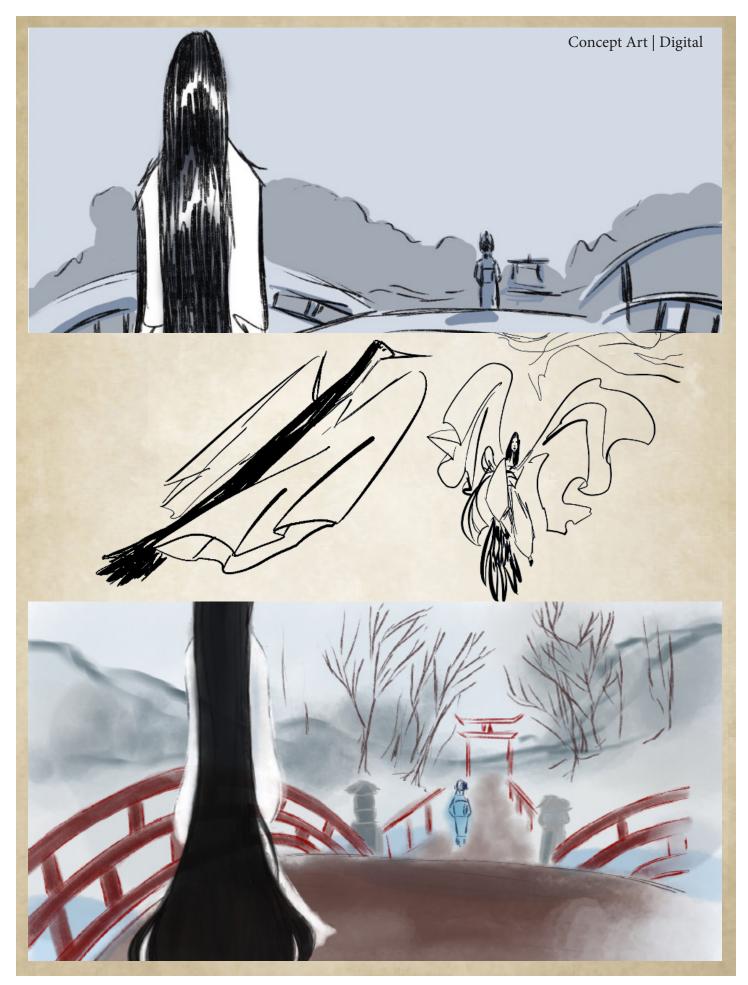

Our nameless hero, referred to as Yukiko in the early concept art & later, Daughter, was always meant to be a character of quiet confidence and gentleness. She is also lonely and inquisitive. No one else could have the this story happen to them unless they took the time to observe as she does. Everything begins when she finds a damaged paper crane battered by the wind, lying within the shrine. Recognizing the beauty in the simple object, she takes the time to repair it.

In doing so, she releases a powerful spirit that has been in need of help. It's a turn of events that reveals a new understanding of the world around her.