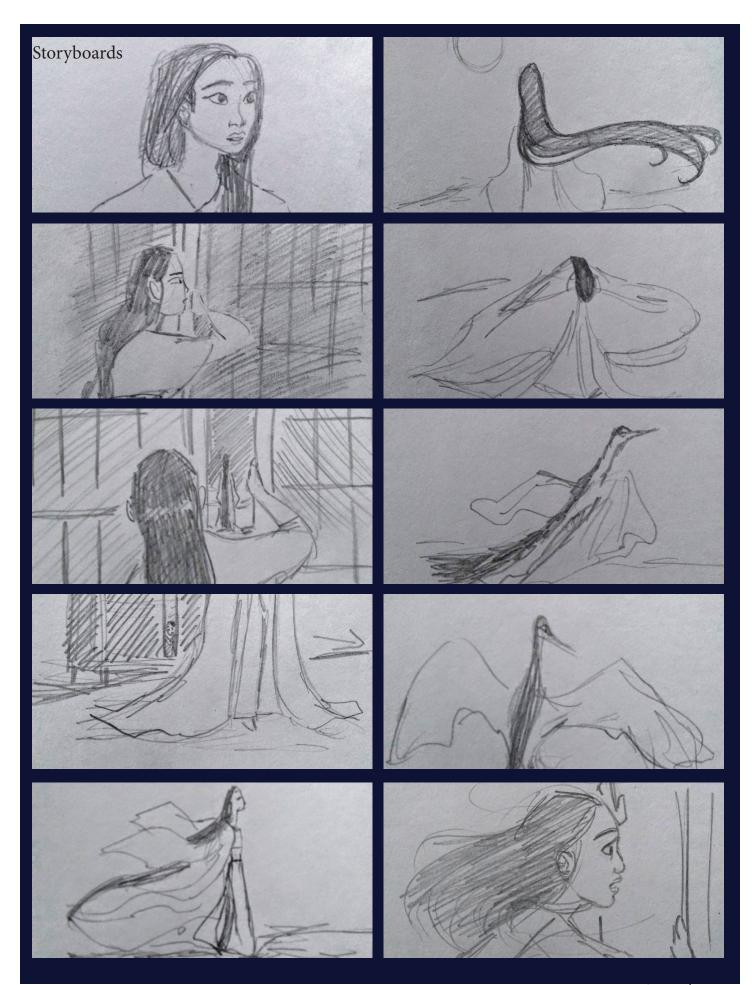

#### **Animation III film** | Lead Storyboarder

Drafted & composed our short film's storyboards, designed the camera angles & choreographed action scenes based on a script which were composited into an animatic. Augmented my knowledge of Toon Boom program to successfully communicate two high-action shots.