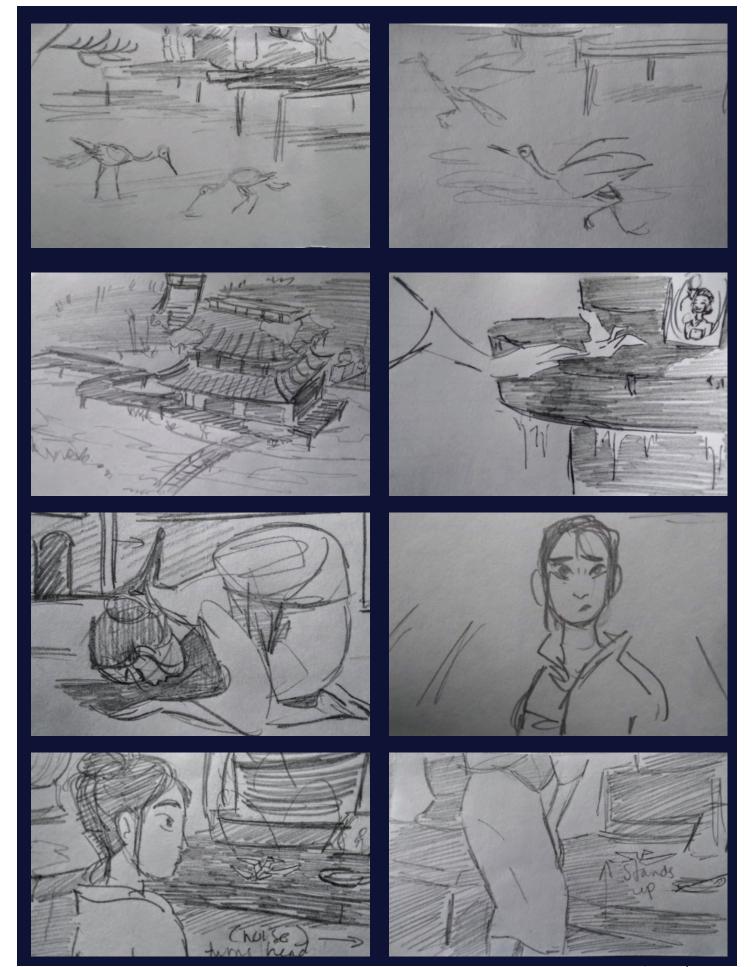

#### **Animation III film** | Lead Storyboarder

Drafted & composed our short film's storyboards, designed the camera angles & choreographed action scenes based on a script which were composited into an animatic. Augmented my knowledge of Toon Boom program to successfully communicate two high-action shots.