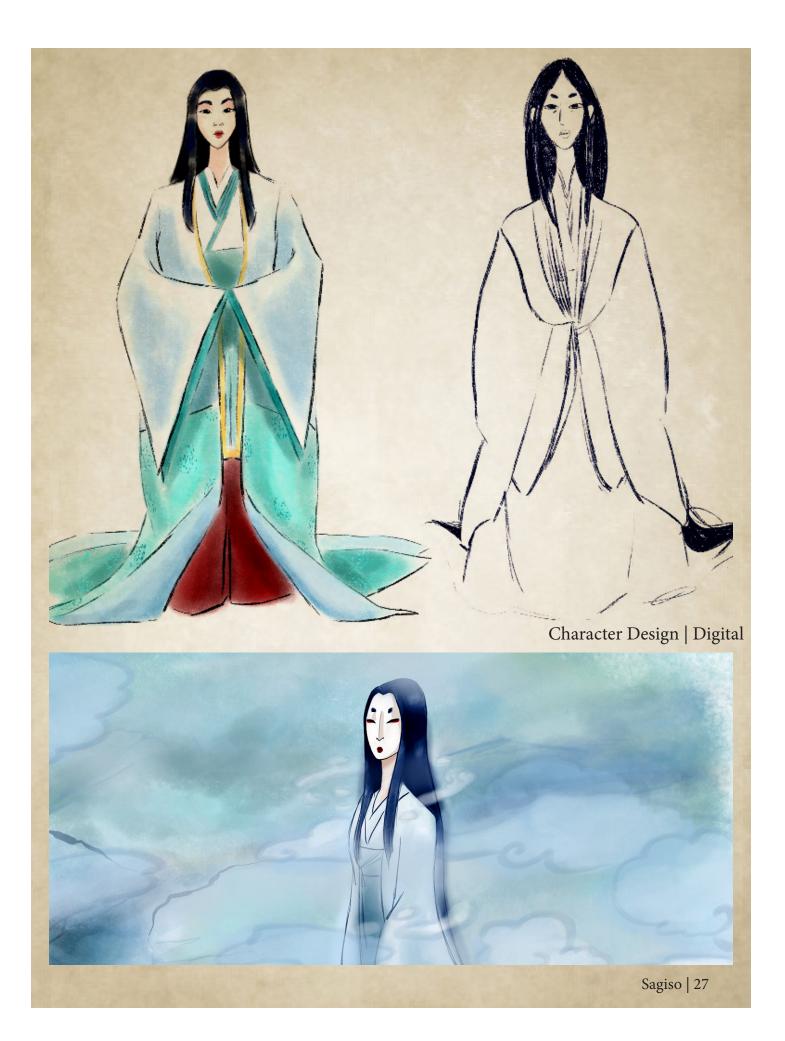

Our nameless hero, referred to as Yukiko in the early concept art & later, Daughter, was always meant to be a character of quiet confidence and gentleness. She is also lonely and inquisitive. No one else could have the this story happen to them unless they took the time to observe as she does. Everything begins when she finds a damaged paper crane battered by the wind, lying within the shrine. Recognizing the beauty in the simple object, she takes the time to repair it.

In doing so, she releases a powerful spirit that has been in need of help. It's a turn of events that reveals a new understanding of the world around her.