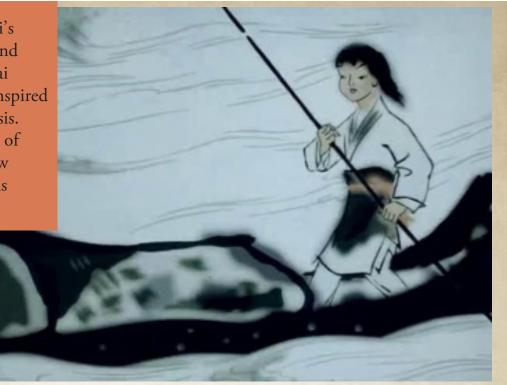

# Research

Genji Monogatari Emaki Scroll | Artist Unknown

Chinese animator Te Wei's Feeling from Mountain and Water (1988) by Shanghai Animation Film Studio inspired the appearance of my thesis. Inkwash is a unique form of animation that I never saw before my research for this project.

It is beautifully haunting and displays the best qualities of experimental animation. Wei's short film possesses no dialogue, but the gestures and expressions clearly convey the emotions of the characters.