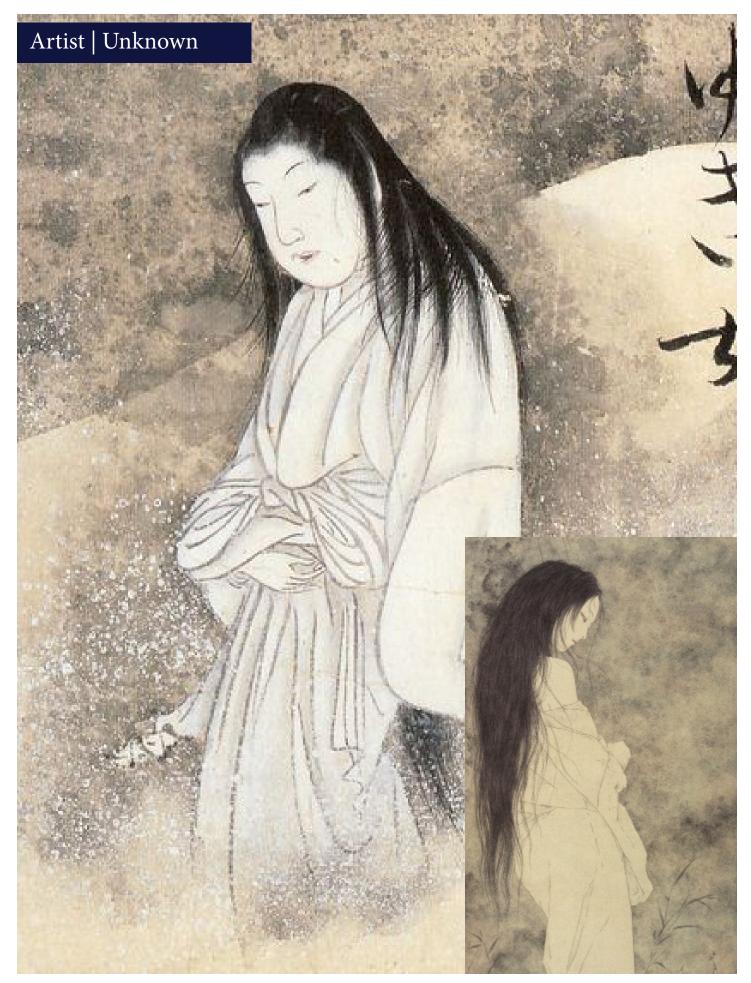

## Conceptual Research

Genji Monogatari Emaki Scroll Yamato-e tradition (classical Japanese style during Heian Period) Edo Period Art Kabuki Theater Rinpa paintings (revitalization of Yamato-e, Japanese-style painting 9th century) Ukiyo-e (Pictures of the Floating World) Yūrei-zu (genre of Japanese art consisting of painted or woodblock print images of ghosts, demons and other supernatural beings)