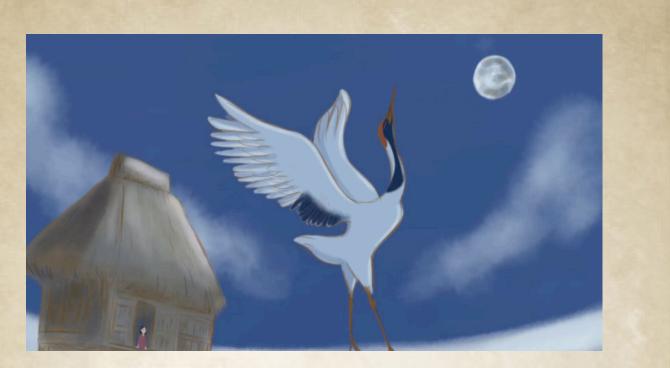

## Introduction

Once there was a beautiful crane spirit. She was so large, she blocked out the sun when she flew past. The crane loved to fly with her sisters and could be seen leading ahead of the sedge. The crane was ancient, over a thousand years old. For generations, she brought good fortune to the villages who honored her. Harvests remained bountiful. Marriages were steadfast. In the spirit of the crane, family ties and friendships were unwavering in their loyalty.

Despite the contentment and prosperity, there were those who still lusted for more. It was rumored that whoever partook of the crane's flesh would be granted immortality. Even the Emperor himself had placed a bounty upon her, sending his best hunters and archers to capture the spirit. She could never be caught for the crane wore many faces, even human at times. Centuries of eluding her pursuers made her arrogant and careless. Until the day one of the Emperor's skilled huntsman caught sight of the large bird soaring past. In one fell swoop, the huntsman pierced the crane with a single arrow.

When he reached the area where the crane landed, the only trace of the bird was a single ebony feather and a drop of blood. Thereupon, the crops began to fail and the wells ran dry. People starved and villages disintegrated. As the people suffered, they grieved her absence, praying for her return. Many believed the crane perished. However, rumors spread that she was still alive or that she retreated back to the Spirit World, now scorned by the humans she once protected.