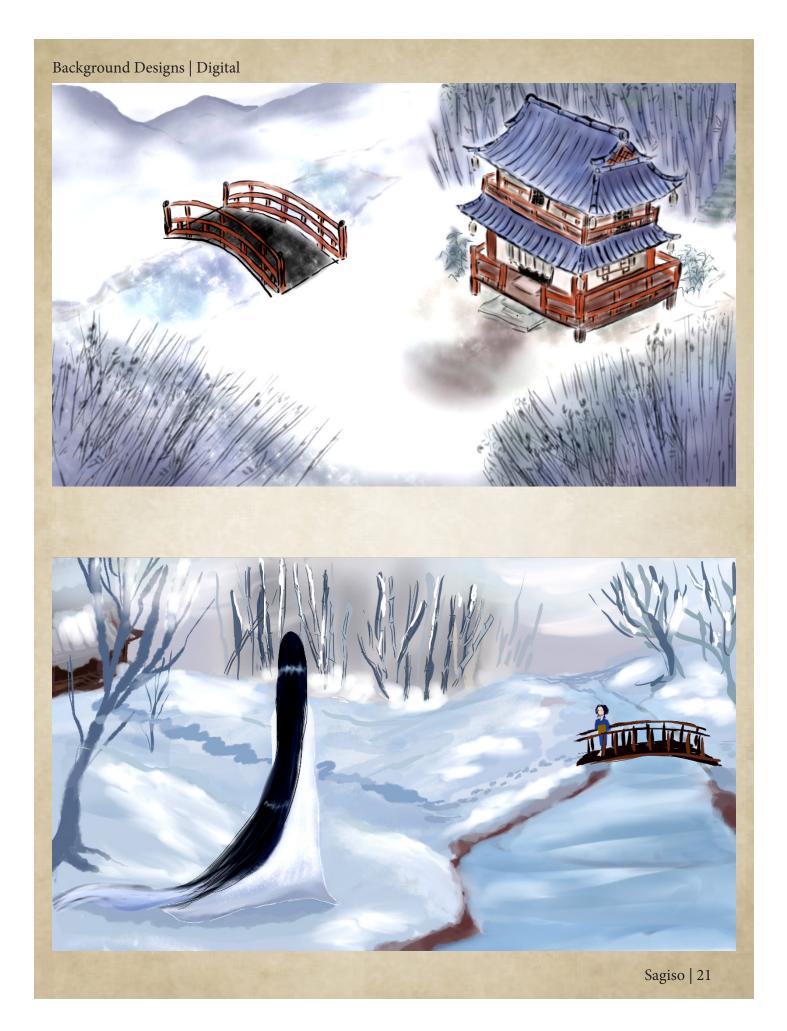

Our nameless hero, referred to as Yukiko in the early concept art & later, Daughter, was always meant to be a character of quiet confidence and gentleness. She is also lonely and inquisitive. No one else could have the this story happen to them unless they took the time to observe as she does. Everything begins when she finds a damaged paper crane battered by the wind, lying within the shrine. Recognizing the beauty in the simple object, she takes the time to repair it.

In doing so, she releases a powerful spirit that has been in need of help. It's a turn of events that reveals a new understanding of the world around her.