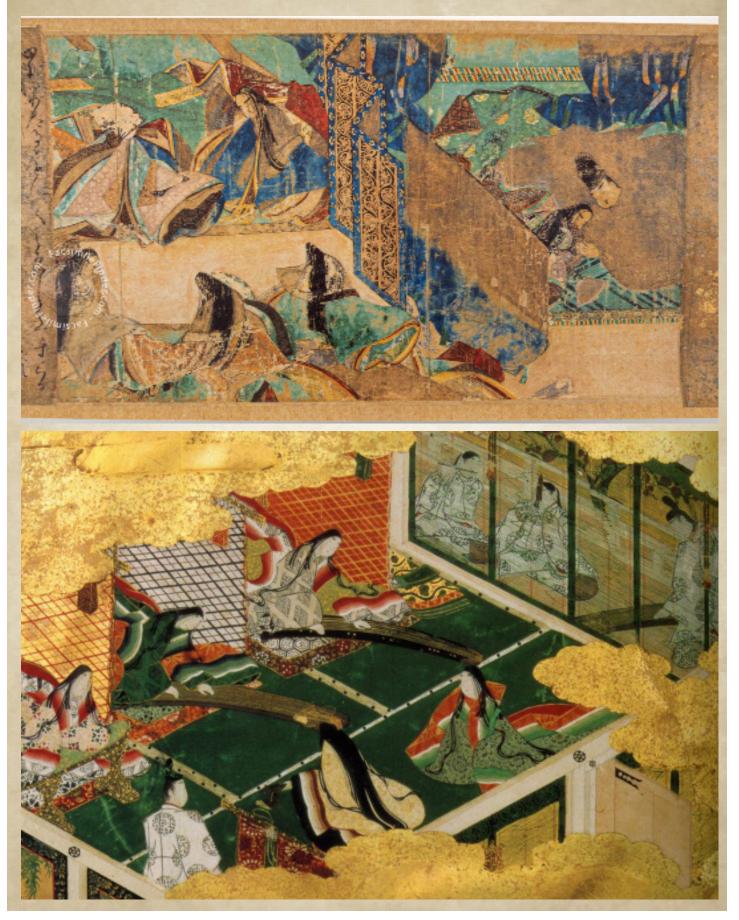

# Research

Genji Monogatari Emaki Scroll | Artist Unknown

Chinese animator Te Wei's Feeling from Mountain and Water (1988) by Shanghai Animation Film Studio inspired the appearance of my thesis. Inkwash is a unique form of animation that I never saw before my research for this project.