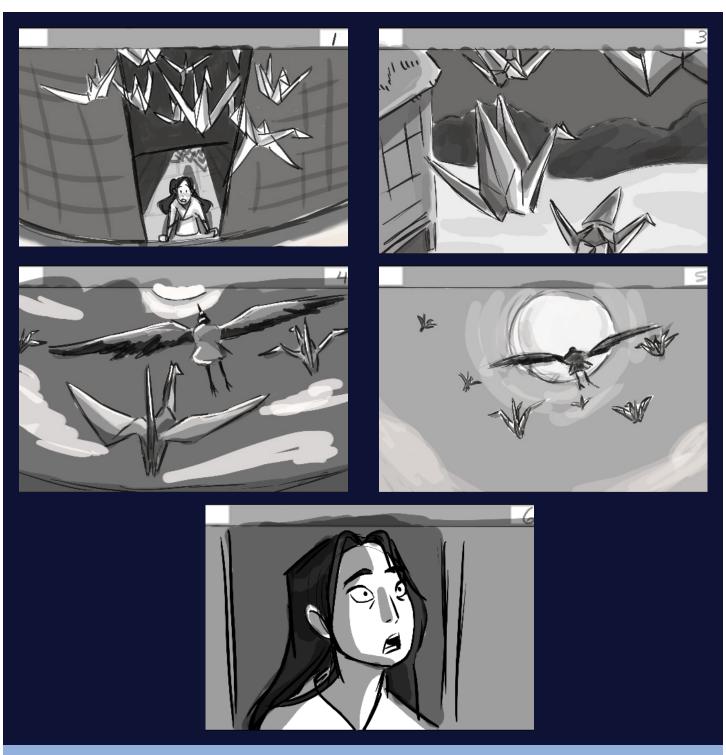

Our nameless hero, referred to as Yukiko in the early concept art & later, Daughter, was always meant to be a character of quiet confidence and gentleness. She is also lonely and inquisitive. No one else could have the this story happen to them unless they took the time to observe as she does. Everything begins when she finds a damaged paper crane battered by the wind, lying within the shrine. Recognizing the beauty in the simple object, she takes the time to repair it.

In doing so, she releases a powerful spirit that has been in need of help. It's a turn of events that reveals a new understanding of the world around her.