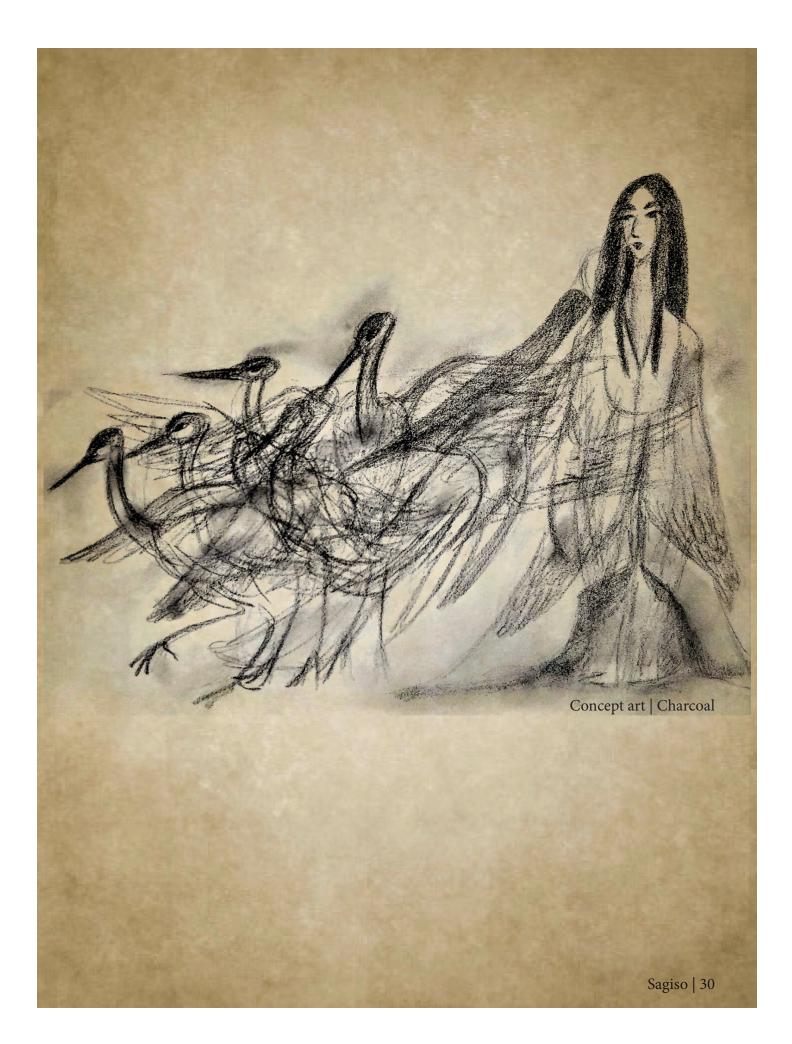

Our nameless hero, referred to as Yukiko in the early concept art & later, Daughter, was always meant to be a character of quiet confidence and gentleness. She is also lonely and inquisitive. No one else could have the this story happen to them unless they took the time to observe as she does. Everything begins when she finds a damaged paper crane battered by the wind, lying within the shrine. Recognizing the beauty in the simple object, she takes the time to repair it.

In doing so, she releases a powerful spirit that has been in need of help. It's a turn of events that reveals a new understanding of the world around her.