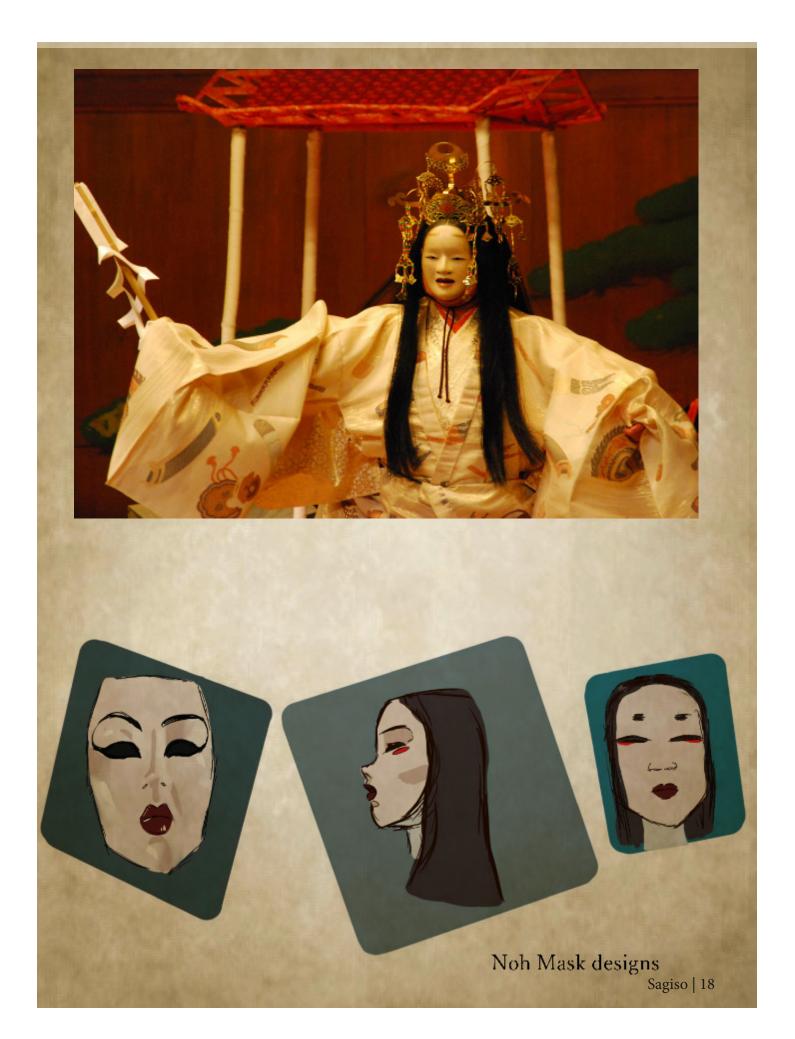

## Conceptual Research

Genji Monogatari Emaki Scroll Yamato-e tradition (classical Japanese style during Heian Period) Edo Period Art Kabuki Theater Rinpa paintings (revitalization of Yamato-e, Japanese-style painting 9th century) Ukiyo-e (Pictures of the Floating World) Yūrei-zu (genre of Japanese art consisting of painted or woodblock print images of ghosts, demons and other supernatural beings)