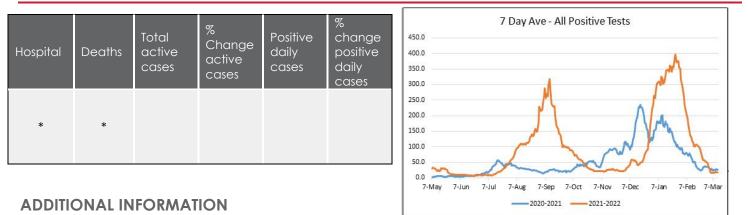

|

#### **MAXIENT REPORTS**

|            | TOTAL | STAFF | FACULTY | STUDENT | INCREASE OR<br>DECREASE SINCE<br>LAST REPORT |
|------------|-------|-------|---------|---------|----------------------------------------------|
| Positive   | 3     | 1     | 0       | 2       | -2                                           |
| Quarantine | 4     | 0     | 0       | 4       | +2                                           |

#### HOUSING REPORT

|            | TOTAL |   | INCREASE OR<br>DECREASE SINCE<br>LAST REPORT | NOTES |
|------------|-------|---|----------------------------------------------|-------|
| Isolation  | 1     | 1 | =                                            |       |
| Quarantine | 0     | I | =                                            |       |

### MONTGOMERY COUNTY DATA