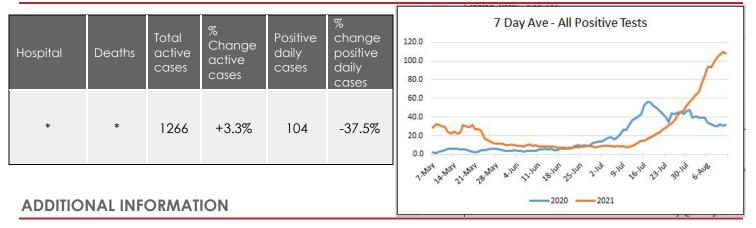

REASE OR DECREASE<br>SINCE LAST REPORT |
|------------|-------|-------|---------|---------|-------------------------------------|-------------------------------------------|
| Positive   | 17    | 4     | 2       | 11      | 11                                  | increase                                  |
| Quarantine | 5     | 2     | 1       | 2       | 3                                   | increase                                  |

## HOUSING REPORT

|            | TOTAL | INCREASE OR<br>DECREASE SINCE<br>LAST REPORT | NOTES |
|------------|-------|----------------------------------------------|-------|
| Isolation  | 3     | =                                            |       |
| Quarantine | 2     | increase                                     |       |

## MONTGOMERY COUNTY DATA



•