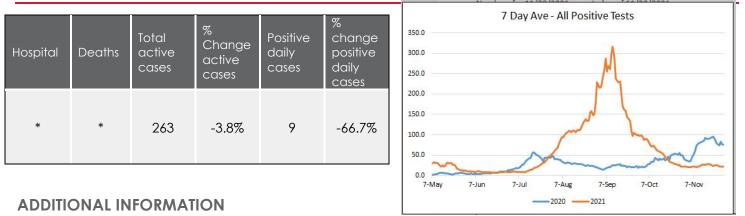

r>SINCE LAST REPORT |
|------------|-------|-------|---------|---------|-------------------------------------|-------------------------------------------|
| Positive   | 12    | 2     | 1       | 9       | 7                                   | +2                                        |
| Quarantine | 15    | 1     | 1       | 13      | 10                                  | +4                                        |

#### HOUSING REPORT

|            | TOTAL |   | INCREASE OR<br>DECREASE SINCE<br>LAST REPORT | NOTES |
|------------|-------|---|----------------------------------------------|-------|
| Isolation  | 1     | 0 | +1                                           |       |
| Quarantine | 0     |   | =                                            |       |

### MONTGOMERY COUNTY DATA