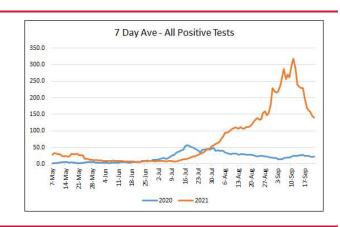

# MONTGOMERY COUNTY DATA

| Hospital | Deaths | Total<br>active<br>cases | %<br>Change<br>active<br>cases | Positive<br>daily<br>cases | %<br>change<br>positive<br>daily<br>cases |
|----------|--------|--------------------------|--------------------------------|----------------------------|-------------------------------------------|
| *        | *      | 1,831                    | -9.4%                          | 125                        | +15.2%                                    |