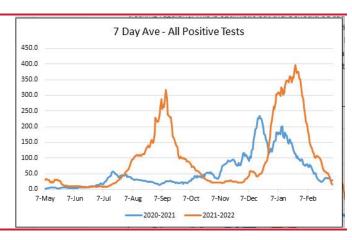

-------|-------|------------------------|----------------------------------------------|-------|
| Isolation  | 0     | 0                      | =                                            |       |
| Quarantine | 0     | U                      | =                                            |       |

# **MONTGOMERY COUNTY DATA**

| Hospital | Deaths | Total<br>active<br>cases | %<br>Change<br>active<br>cases | Positive<br>daily<br>cases | %<br>change<br>positive<br>daily<br>cases |
|----------|--------|--------------------------|--------------------------------|----------------------------|-------------------------------------------|
| *        |        |                          |                                |                            |                                           |



### **ADDITIONAL INFORMATION**

•