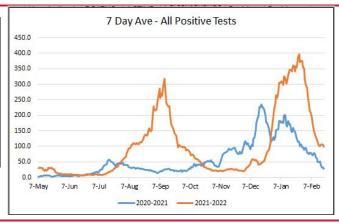

|   | INCREASE OR<br>DECREASE SINCE<br>LAST REPORT | NOTES |
|------------|-------|---|----------------------------------------------|-------|
| Isolation  | 0     | 0 | -1                                           |       |
| Quarantine | 3     | U | -2                                           |       |

# MONTGOMERY COUNTY DATA

| Hospital | Deaths | Total<br>active<br>cases | %<br>Change<br>active<br>cases | Positive<br>daily<br>cases | %<br>change<br>positive<br>daily<br>cases |
|----------|--------|--------------------------|--------------------------------|----------------------------|-------------------------------------------|
| *        | *      |                          |                                |                            |                                           |



### **ADDITIONAL INFORMATION**