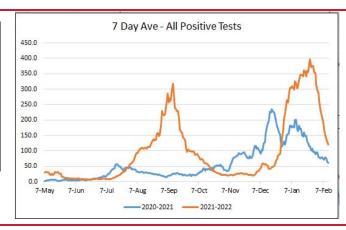

-------|-------|------------------------|----------------------------------------------|-------|
| Isolation  | 4     | 2                      | +1                                           |       |
| Quarantine | 3     |                        | =                                            |       |

# **MONTGOMERY COUNTY DATA**

| Hospital | Deaths | Total<br>active<br>cases | %<br>Change<br>active<br>cases | Positive<br>daily<br>cases | %<br>change<br>positive<br>daily<br>cases |
|----------|--------|--------------------------|--------------------------------|----------------------------|-------------------------------------------|
| *        | *      |                          |                                |                            |                                           |



### **ADDITIONAL INFORMATION**