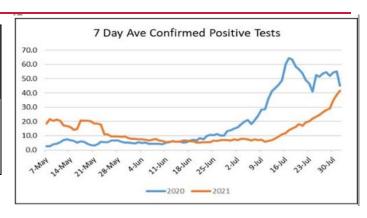

#### **ADDITIONAL INFORMATION**

- 45 Maxient reports were sent in yesterday.
- Testing has 1 nurse today and will close at 10:30 am.
- Vaccine clinic is rescheduled to 8/30/2021.
- Tennessee Department of Health did not upload any data since yesterday.