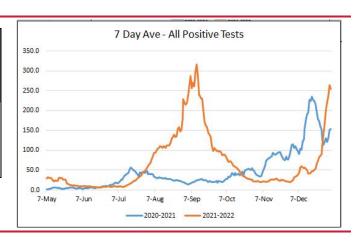

-------|-------|------------------------|----------------------------------------------|-------|
| Isolation  |       |                        |                                              |       |
| Quarantine |       |                        |                                              |       |

# **MONTGOMERY COUNTY DATA**

| Hospital | Deaths | Total<br>active<br>cases | %<br>Change<br>active<br>cases | Positive<br>daily<br>cases | %<br>change<br>positive<br>daily<br>cases |
|----------|--------|--------------------------|--------------------------------|----------------------------|-------------------------------------------|
| *        | *      | 2443                     | +3.0%                          | 154                        | -35.8%                                    |



## **ADDITIONAL INFORMATION**

•