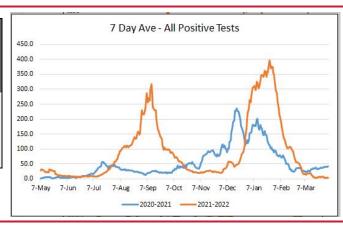

-----------|-------|------------------------|----------------------------------------------|-------|
| Isolation  | 0     | 0                      | -1                                           |       |
| Quarantine | 0     | U                      | =                                            |       |

# MONTGOMERY COUNTY DATA

| Hospital | Deaths | Total<br>active<br>cases | %<br>Change<br>active<br>cases | Positive<br>daily<br>cases | %<br>change<br>positive<br>daily<br>cases |
|----------|--------|--------------------------|--------------------------------|----------------------------|-------------------------------------------|
| *        |        |                          |                                |                            |                                           |



### **ADDITIONAL INFORMATION**