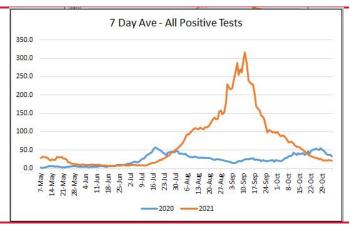

-----------|-------|------------------------|----------------------------------------------|-------|
| Isolation  | 6     | 4                      | +1                                           |       |
| Quarantine | 4     | 4                      | =                                            |       |

# MONTGOMERY COUNTY DATA

| Hospital | Deaths | Total<br>active<br>cases | %<br>Change<br>active<br>cases | Positive<br>daily<br>cases | %<br>change<br>positive<br>daily<br>cases |
|----------|--------|--------------------------|--------------------------------|----------------------------|-------------------------------------------|
| *        | *      | 251                      | -2.0%                          | 28                         | +28.6%                                    |



### **ADDITIONAL INFORMATION**