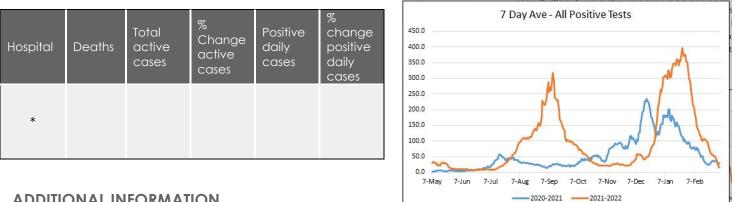

|

#### **MAXIENT REPORTS**

|            | TOTAL | STAFF | FACULTY | STUDENT | INCREASE OR<br>DECREASE SINCE<br>LAST REPORT |
|------------|-------|-------|---------|---------|----------------------------------------------|
| Positive   | 4     | 0     | 0       | 4       | +3                                           |
| Quarantine | 0     | 0     | 0       | 0       | -3                                           |

#### HOUSING REPORT

|            | TOTAL |   | INCREASE OR<br>DECREASE SINCE<br>LAST REPORT | NOTES |
|------------|-------|---|----------------------------------------------|-------|
| Isolation  | 0     | 0 | =                                            |       |
| Quarantine | 0     |   | =                                            |       |

# MONTGOMERY COUNTY DATA



## ADDITIONAL INFORMATION

•