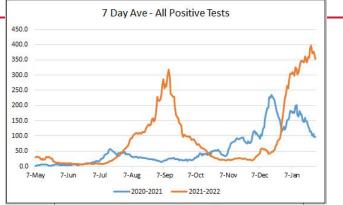

| INCREASE OR<br>DECREASE SINCE<br>LAST REPORT | NOTES |
|------------|-------|---|----------------------------------------------|-------|
| Isolation  | 3     | 0 | -1                                           |       |
| Quarantine | 2     |   | =                                            |       |

## MONTGOMERY COUNTY DATA

| Hospital | Deaths | Total<br>active<br>cases | %<br>Change<br>active<br>cases | Positive<br>daily<br>cases | %<br>change<br>positive<br>daily<br>cases |
|----------|--------|--------------------------|--------------------------------|----------------------------|-------------------------------------------|
| *        | *      |                          |                                |                            |                                           |



## ADDITIONAL INFORMATION