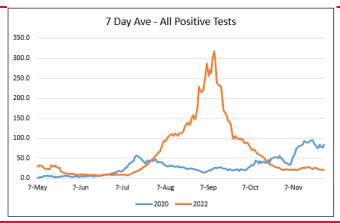

## **ADDITIONAL INFORMATION**

• The orange line on the graph is labeled 2022. It should read 2021. Hopefully we are not doing this in December 2022.