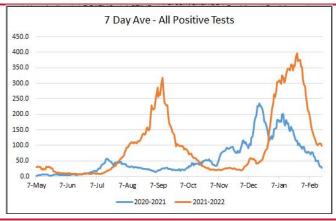

| INCREASE OR<br>DECREASE SINCE<br>LAST REPORT | NOTES |
|------------|-------|---|----------------------------------------------|-------|
| Isolation  | 1     | 1 | -1                                           |       |
| Quarantine | 5     | I | -1                                           |       |

## MONTGOMERY COUNTY DATA

| Hospital | Deaths | Total<br>active<br>cases | %<br>Change<br>active<br>cases | Positive<br>daily<br>cases | %<br>change<br>positive<br>daily<br>cases |
|----------|--------|--------------------------|--------------------------------|----------------------------|-------------------------------------------|
| *        | *      |                          |                                |                            |                                           |



#### **ADDITIONAL INFORMATION**