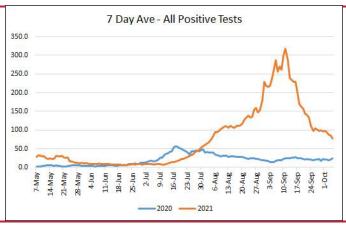

AL |   | INCREASE OR<br>DECREASE SINCE<br>LAST REPORT | NOTES |
|------------|-------|---|----------------------------------------------|-------|
| Isolation  | 3     | 0 | =                                            |       |
| Quarantine | 4     | U | -2                                           |       |

# MONTGOMERY COUNTY DATA

| Tennova | Deaths | Total<br>active<br>cases | %<br>Change<br>active<br>cases | Positive<br>daily<br>cases | %<br>change<br>positive<br>daily<br>cases |
|---------|--------|--------------------------|--------------------------------|----------------------------|-------------------------------------------|
| 46      | *      | 1,042                    | -4.8%                          | 91                         | +46.2%                                    |



## **ADDITIONAL INFORMATION**